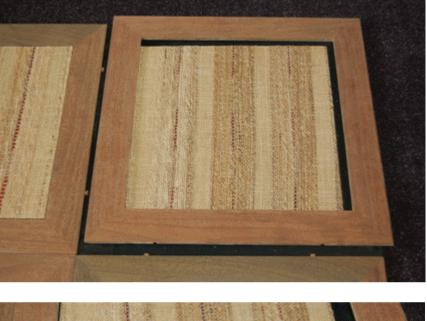

### What is Just™?

A customisable flooring system with a story.

Locally available natural raw materials.

Traditional craft skills.

Improved rural income generation for craftspeople in India.

Different sizes of frames; various styles of connector; a range of hand woven natural fibre inserts

#### Variation in the form and materials of the Justim Floor constituent parts creates a customisable flooring system.

Interface

a. frame sizes

 $1m^2$ 

50cm<sup>2</sup>

1mx50cm

b. corner joint

c. connectors