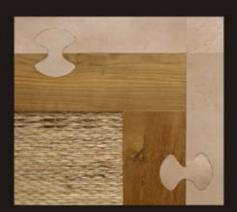

#### Variation in the form and materials of the Justim Floor constituent parts creates a customisable flooring system.

Interface

a. frame sizes

 $1m^2$ 

50cm<sup>2</sup>

1mx50cm

b. corner joint

c. connectors

#### Just™ Floor prototypes at Interface Europe's London Showroom

Interface

Justīm Floor 6/6