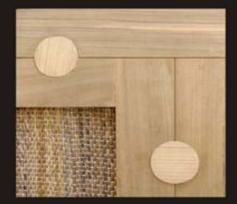

#### Variation in the form and materials of the Justim Floor constituent parts creates a customisable flooring system.

Interface

a. frame sizes

 $1m^2$ 

50cm<sup>2</sup>

1mx50cm

b. corner joint

c. connectors

#### Just™ Floor prototypes at Interface Europe's London Showroom

Interface

Justīm Floor 6/6