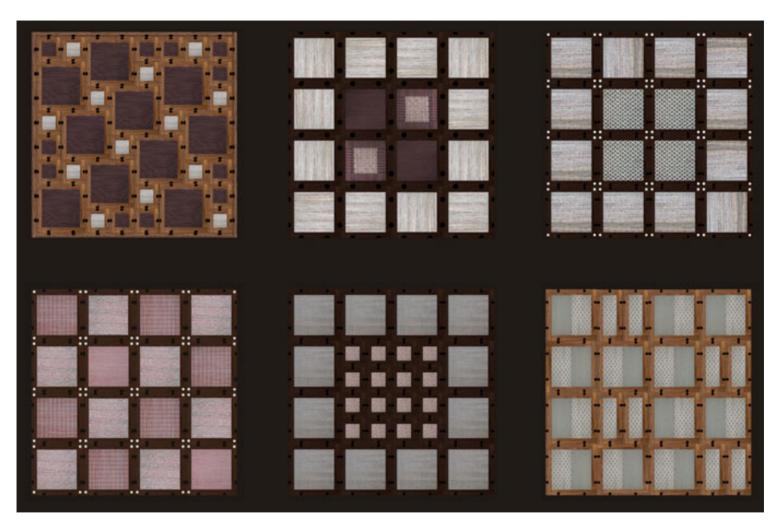

### What is Just™?

A customisable flooring system with a story.

Locally available natural raw materials.

Traditional craft skills.

Improved rural income generation for craftspeople in India.

Different sizes of frames; various styles of connector; a range of hand woven natural fibre inserts





Rivergrass processing by artisans. River grass is an abundant raw material in India

#### Variation in the form and materials of the Justim Floor constituent parts creates a customisable flooring system.

Interface



a. frame sizes



 $1m^2$ 

50cm<sup>2</sup>





1mx50cm



b. corner joint





c. connectors



Justīm Floor 3/6





#### Just™ Floor prototypes at Interface Europe's London Showroom

Interface





Justīm Floor 6/6



### Selected designs of Just<sup>TM</sup> India inserts



### Just<sup>™</sup> India custom design options