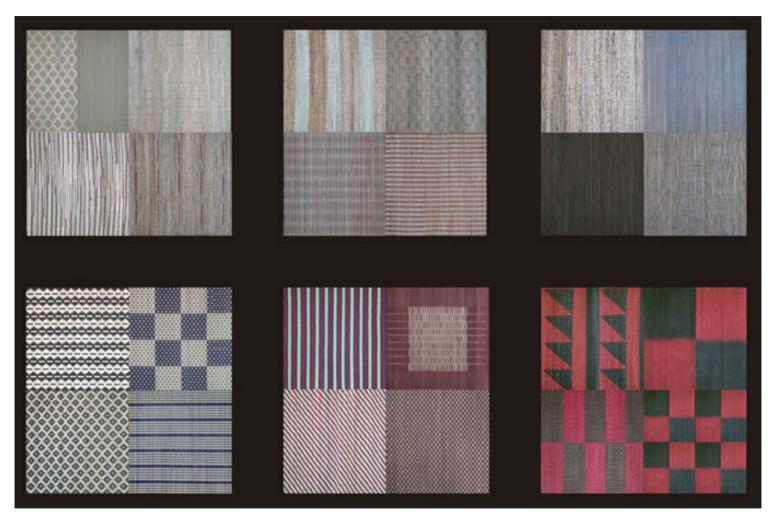

s Business Model

Maximising social and economic value





### What is Just™?

A customisable flooring system with a story.

Locally available natural raw materials.

Traditional craft skills.

Improved rural income generation for craftspeople in India.

Different sizes of frames; various styles of connector; a range of hand woven natural fibre inserts





Rivergrass processing by artisans. River grass is an abundant raw material in India

#### Variation in the form and materials of the Justim Floor constituent parts creates a customisable flooring system.

Interface



a. frame sizes



 $1m^2$ 

50cm<sup>2</sup>





1mx50cm



b. corner joint





c. connectors



Justīm Floor 3/6





#### Just™ Floor prototypes at Interface Europe's London Showroom

Interface





Justīm Floor 6/6



### Selected designs of Just<sup>TM</sup> India inserts



### Just<sup>™</sup> India custom design options