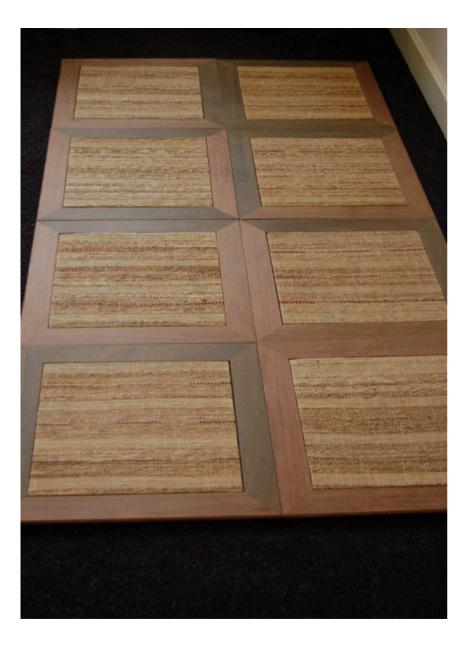

### What is Just™?

A customisable flooring system with a story.

Locally available natural raw materials.

Traditional craft skills.

Improved rural income generation for craftspeople in India.

Different sizes of frames; various styles of connector; a range of hand woven natural fibre inserts

#### Variation in the form and materials of the Justim Floor constituent parts creates a customisable flooring system.

Interface

a. frame sizes

 $1m^2$ 

50cm<sup>2</sup>

1mx50cm

b. corner joint

c. connectors

#### Just™ Floor prototypes at Interface Europe's London Showroom

Interface

Justīm Floor 6/6