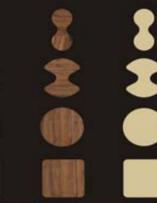

#### Variation in the form and materials of the Justim Floor constituent parts creates a customisable flooring system.

Interface

a. frame sizes

 $1m^2$ 

50cm<sup>2</sup>

1mx50cm

b. corner joint

c. connectors