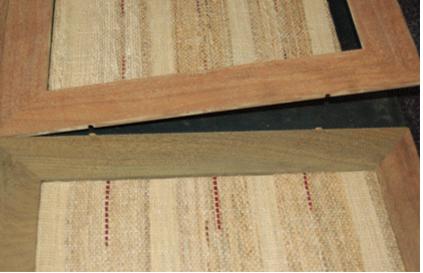

### What is Just™?

A customisable flooring system with a story.

Locally available natural raw materials.

Traditional craft skills.

Improved rural income generation for craftspeople in India.

Different sizes of frames; various styles of connector; a range of hand woven natural fibre inserts

#### Variation in the form and materials of the Justim Floor constituent parts creates a customisable flooring system.

Interface

a. frame sizes

 $1m^2$ 

50cm<sup>2</sup>

1mx50cm

b. corner joint

c. connectors