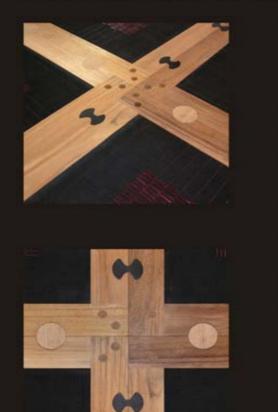

#### Variation in the form and materials of the Justim Floor constituent parts creates a customisable flooring system.

Interface

a. frame sizes

 $1m^2$ 

50cm<sup>2</sup>

1mx50cm

b. corner joint

c. connectors

Justīm Floor 3/6