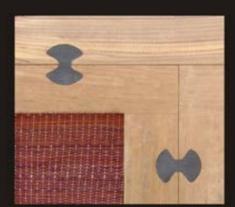

#### Variation in the form and materials of the Justim Floor constituent parts creates a customisable flooring system.

Interface

a. frame sizes

 $1m^2$ 

50cm<sup>2</sup>

1mx50cm

b. corner joint

c. connectors

#### Just™ Floor prototypes at Interface Europe's London Showroom

Interface

Justīm Floor 6/6