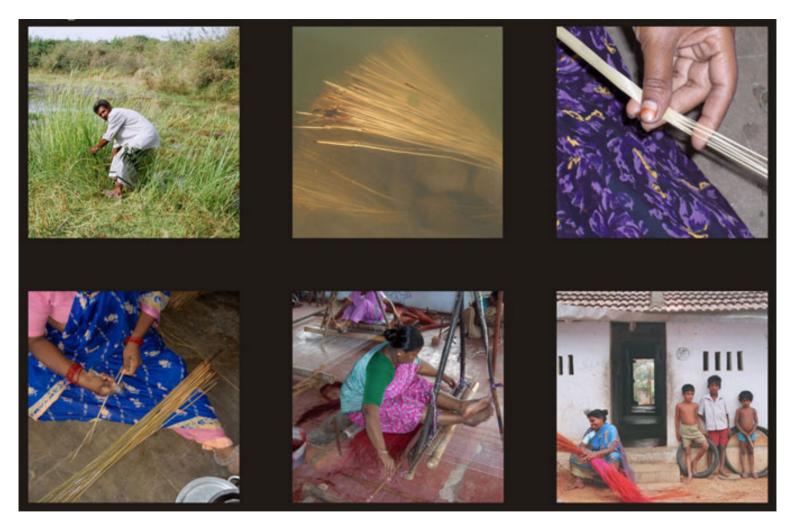

### What is Just™?

A customisable flooring system with a story.

Locally available natural raw materials.

Traditional craft skills.

Improved rural income generation for craftspeople in India.

Different sizes of frames; various styles of connector; a range of hand woven natural fibre inserts

Rivergrass processing by artisans. River grass is an abundant raw material in India